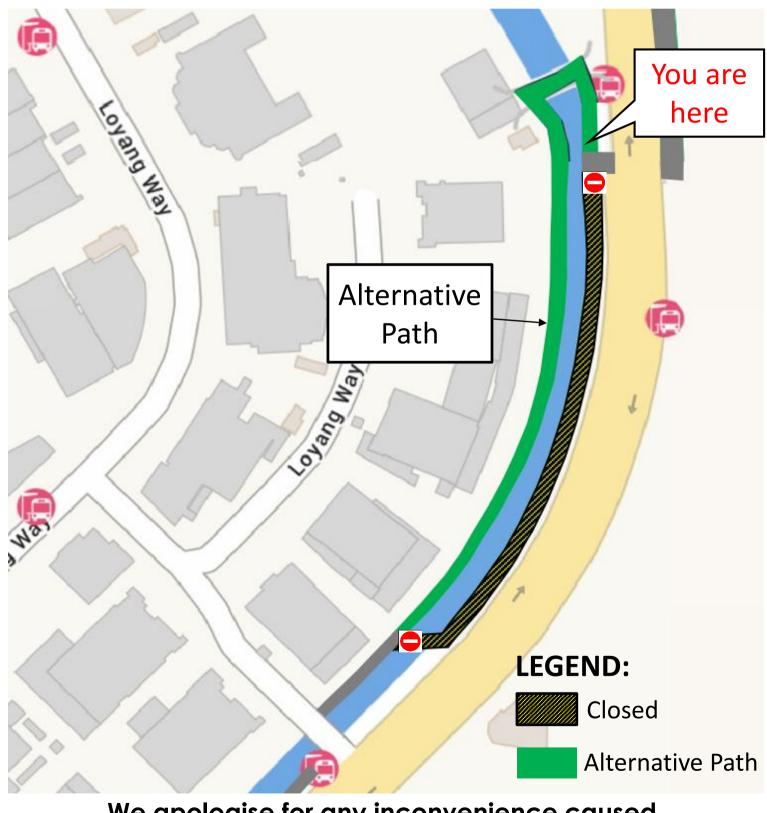

## NOTICE

A section of Loyang Park Connector beside **Loyang Ave** is closed for upgrading works from 8<sup>th</sup> June 2025.

Please use the alternative path as shown below.

Expected completion date: 3rd Quarter 2029

We apologise for any inconvenience caused. For any enquries, please call our hotline: 9691 5759