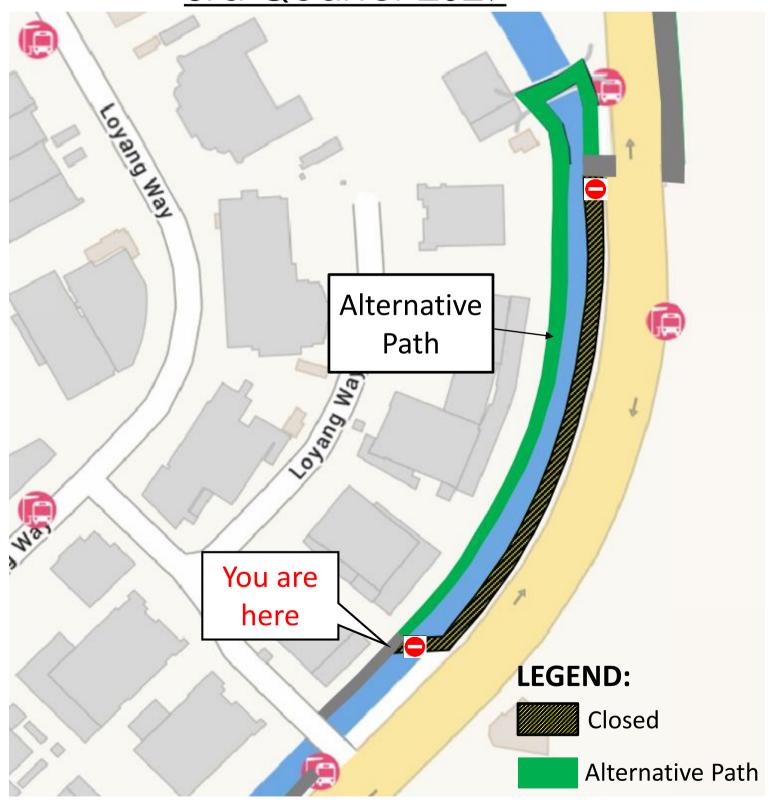

## NOTICE

A section of Loyang Park Connector beside **Loyang Ave** is closed for upgrading works from 8<sup>th</sup> June 2025.

Please use the alternative path as shown below.

Expected completion date: 3rd Quarter 2029

We apologise for any inconvenience caused. For any enquries, please call our hotline: 9691 5759