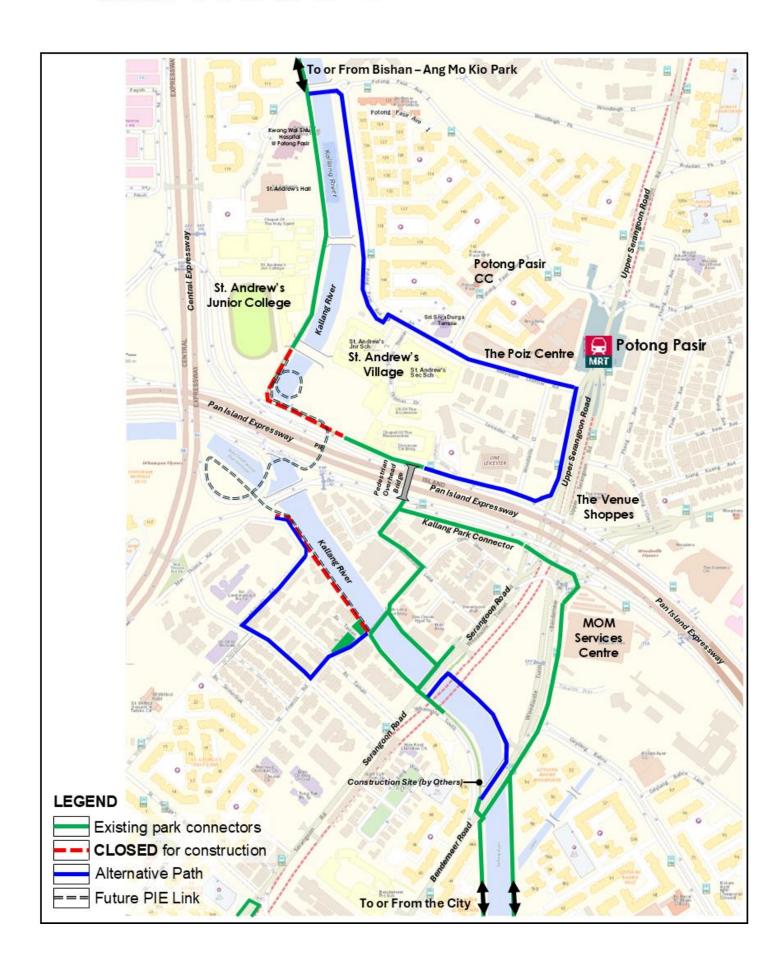

## NOTICE ON TEMPORARY FOOTPATH CLOSURE TO FACILITATE WIDENING WORKS ALONG KALLANG RIVER, BEHIND MAR THOMA ROAD AND JALAN TAMAN

- 1. The Urban Redevelopment Authority (URA) has appointed us, Samwoh Corporation Pte Ltd as the main contractor to build a 1.2km-long pedestrian cum cycling link across the Pan Island Expressway (PIE), connecting the Kallang Park Connector between St Andrew's Junior College and the neighbourhood park at Jalan Taman. When the PIE Link is completed, users along the Kallang River will enjoy a seamless green commute between Bishan and the city, and will contribute to a more sustainable, car-lite and healthier city.
- 2. You may have seen works in progress around the Kallang River. We are progressing with the next phase of the work i.e. widening the existing footpath along Kallang River, behind Mar Thoma Road and Jalan Taman. To construct and widen the footpath, a few trees will be removed. These will be replaced with new trees and landscaping so that the area remains green and welcoming.
- 3. To carry out the work, the current footpath along the Kallang River, from Mar Thoma Road to the pedestrian bridge to Moonstone Estate, will be closed from 15<sup>th</sup> June 2025 until the project's completion in the second half of 2027. To help pedestrians to navigate around the work site, we will be installing directional signs around the estate. Please refer to **Annex A.**
- 4. During the construction period, there may inevitably be some noise and dust. Rest assured that we will take appropriate measures to minimise any inconvenience to residents. For further information, please contact the following Project Officers from our office: -

5. Thank you for your understanding and support as we work to enhance our community's infrastructure.

Yours faithfully,

Ker Han Yi Project Manager

Samwoh Corporation Pte Ltd